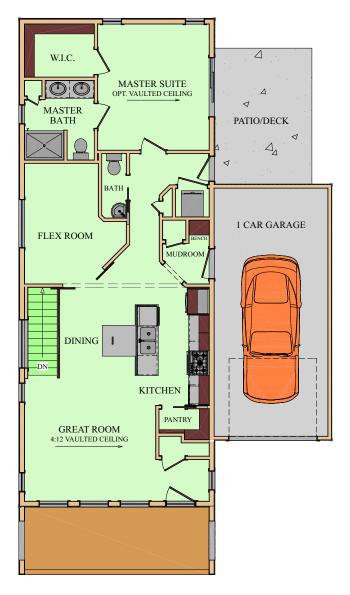

## BYTE

First Floor

Basement

100 FREEMAN DR, LEBANON PA 17042 717-376-1199 WWW.ALDENHOMES.COM

FLOOR PLAN SUBJECT TO CHANGE WITHOUT NOTICE, SEE YOUR SALES PROFESSIONAL FOR CUSTOM DESIGN PLANS AND BASEMENT OPTIONS.