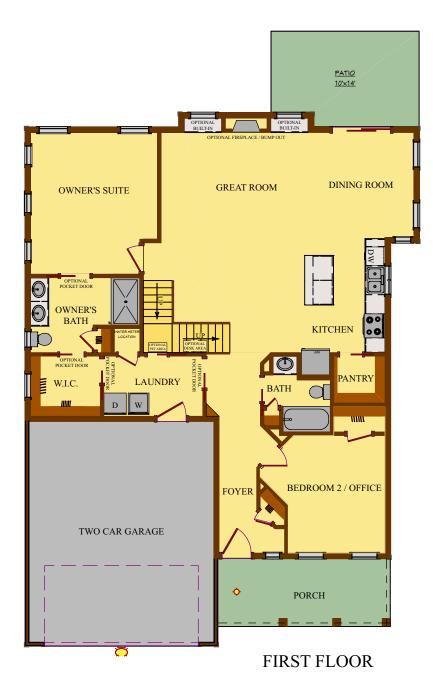

## **EDWARD**

Elevation A

The Edward model of the Gables at Elm Tree, Alden Homes newest model, offers intrigue and comfortable elegance with an inviting spacious front porch perfect for an evening of relaxing and entertaining. This modern cottage offers a first floor owners suite and several creative options for future expandable second floor space making this the perfect home for today and the perfect home to grow into for the future.