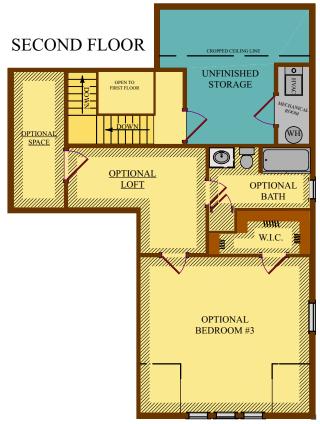

## **EDWARD**

Elevation A

The Edward model of the Gables at Elm Tree, Alden Homes newest model, offers intrigue and comfortable elegance with an inviting spacious front porch perfect for an evening of relaxing and entertaining. This modern cottage offers a first floor owners suite and several creative options for future expandable second floor space making this the perfect home for today and the perfect home to grow into for the future.